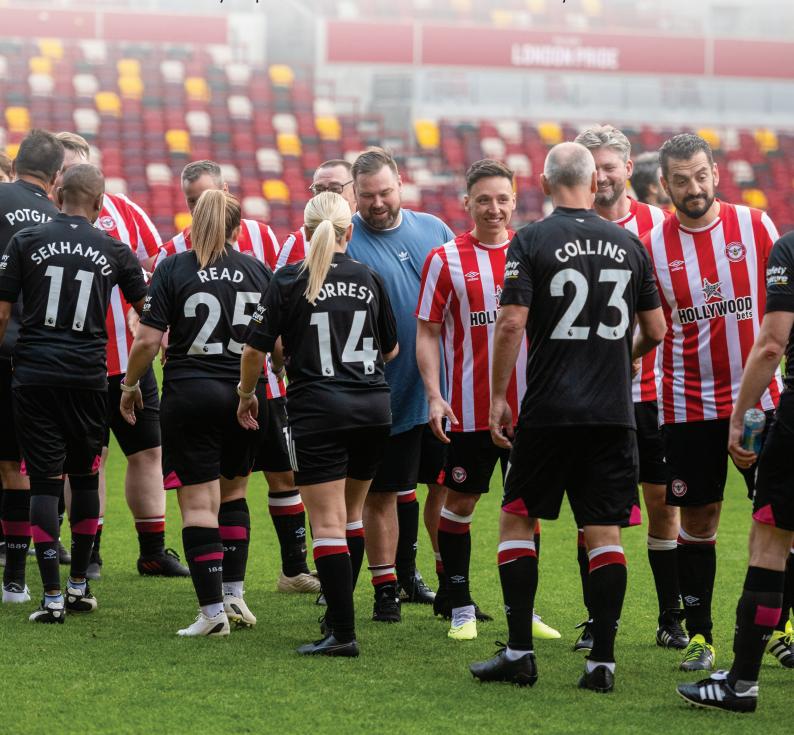

## PLAY ON PITCH EXPERIENCE

@ GTECH COMMUNITY STADIUM

Between Monday 20 May – Friday 9 June, experience a matchday like no other and step into the boots of a Premier League player with an authentic matchday experience at the Gtech Community Stadium.

## PACKAGE INCLUDES

- 90-minute match
- FA qualified match officials
- Use of home and away dressing rooms
- Home and away Brentford shirts to use and keep
- Personalised pitchside LED boards and big screen advertising during the match
- Official Premier League match balls
- Pre-match and pitch side refreshments
- Post-match hospitality suite including food and drinks
- Photographer to capture your day
- Pitchside PA system and microphone
- Medical first aiders and Safety Stewards
- Maximum number of players (40)